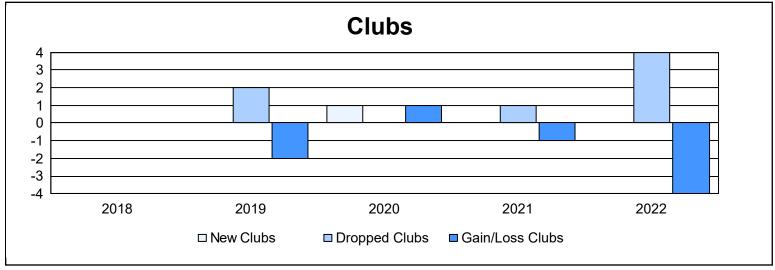

District 29 L

As of June 2022 Cumulative

| Year      | New<br>Clubs | Dropped<br>Clubs | Gain/<br>Loss<br>Clubs | New<br>Members | Charter<br>Members | Reinstate<br>Members | Transfer<br>Members | Total<br>Member<br>Added | Total<br>Members<br>Dropped | Gain/<br>Loss<br>Members |
|-----------|--------------|------------------|------------------------|----------------|--------------------|----------------------|---------------------|--------------------------|-----------------------------|--------------------------|
| 2017-2018 | 0            | 0                | 0                      | 93             | 0                  | 6                    | 3                   | 102                      | 140                         | -38                      |
| 2018-2019 | 0            | 2                | -2                     | 86             | 0                  | 1                    | 11                  | 98                       | 163                         | -65                      |
| 2019-2020 | 1            | 0                | 1                      | 53             | 45                 | 2                    | 1                   | 101                      | 166                         | -65                      |
| 2020-2021 | 0            | 1                | -1                     | 67             | 2                  | 7                    | 6                   | 82                       | 134                         | -52                      |
| 2021-2022 | 0            | 4                | -4                     | 74             | 1                  | 12                   | 3                   | 90                       | 193                         | -103                     |
| Average   | 0            | 1                | -1                     | 75             | 10                 | 6                    | 5                   | 95                       | 159                         | -65                      |