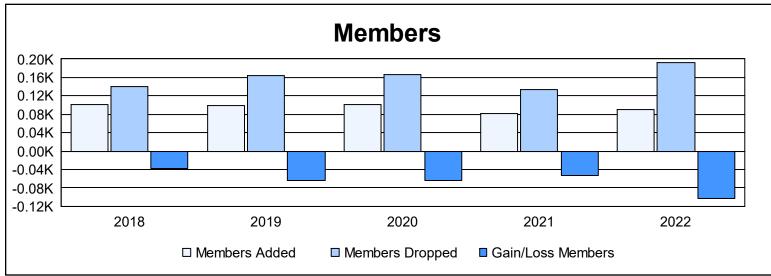

District 29 L

As of June 2022 Cumulative

| Year      | New<br>Clubs | Dropped<br>Clubs | Gain/<br>Loss<br>Clubs | New<br>Members | Charter<br>Members | Reinstate<br>Members | Transfer<br>Members | Total<br>Member<br>Added | Total<br>Members<br>Dropped | Gain/<br>Loss<br>Members |
|-----------|--------------|------------------|------------------------|----------------|--------------------|----------------------|---------------------|--------------------------|-----------------------------|--------------------------|
| 2017-2018 | 0            | 0                | 0                      | 93             | 0                  | 6                    | 3                   | 102                      | 140                         | -38                      |
| 2018-2019 | 0            | 2                | -2                     | 86             | 0                  | 1                    | 11                  | 98                       | 163                         | -65                      |
| 2019-2020 | 1            | 0                | 1                      | 53             | 45                 | 2                    | 1                   | 101                      | 166                         | -65                      |
| 2020-2021 | 0            | 1                | -1                     | 67             | 2                  | 7                    | 6                   | 82                       | 134                         | -52                      |
| 2021-2022 | 0            | 4                | -4                     | 74             | 1                  | 12                   | 3                   | 90                       | 193                         | -103                     |
| Average   | 0            | 1                | -1                     | 75             | 10                 | 6                    | 5                   | 95                       | 159                         | -65                      |